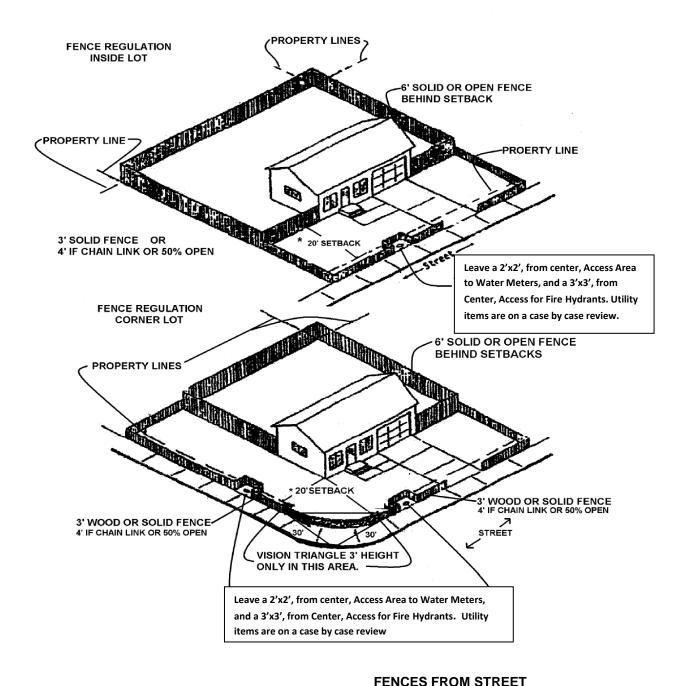

## **FENCE REGULATION**

|                    | ILNOLSTRO | VISINELI |
|--------------------|-----------|----------|
| *SETBACKS MAY VARY | R-1:      | 30 ft.   |
| WITH EACH ZONING   | R-2:      | 25 ft.   |
| ISTRICT            | R-3:      | 20 ft.   |
|                    | R-4:      | 20 ft.   |