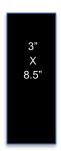

| <u>Width</u> | <u>Height</u> | Cost per ad<br>in (1 Guide) | Cost per ad<br>in (2 Guides) |
|--------------|---------------|-----------------------------|------------------------------|
| 9.25"        | 4.5:          | \$225                       | \$200                        |
| 3"           | 8.5"          | \$175                       | \$150                        |
| 6.125"       | 3"            | \$125                       | \$100                        |
| 3"           | 3"            | \$75                        | \$50                         |