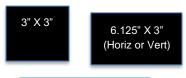

| <u>Width</u> | <u>Height</u> | Cost per ad<br>in (1 Guide) | Cost per ad<br>in (2 Guides) |
|--------------|---------------|-----------------------------|------------------------------|
| 9.25"        | 4.5:          | \$225                       | \$200                        |
| 3"           | 8.5"          | \$175                       | \$150                        |
| 6.125"       | 3"            | \$125                       | \$100                        |
| 3"           | 3"            | \$75                        | \$50                         |