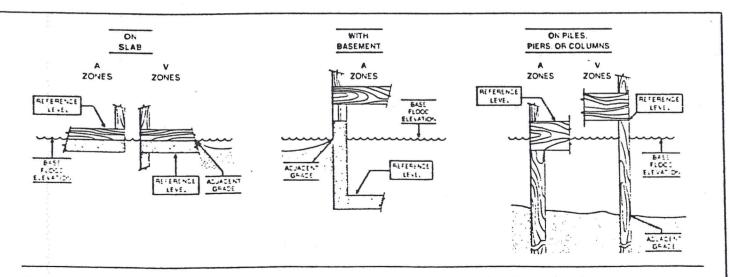

The diagrams above illustrate the points at which the elevations should be measured in A Zones and V Zones.

Elevations for all A Zones should be measured at the top of the reference level floor.

Elevations for all V Zones should be measured at the bottom of the lowest horizontal structural member.